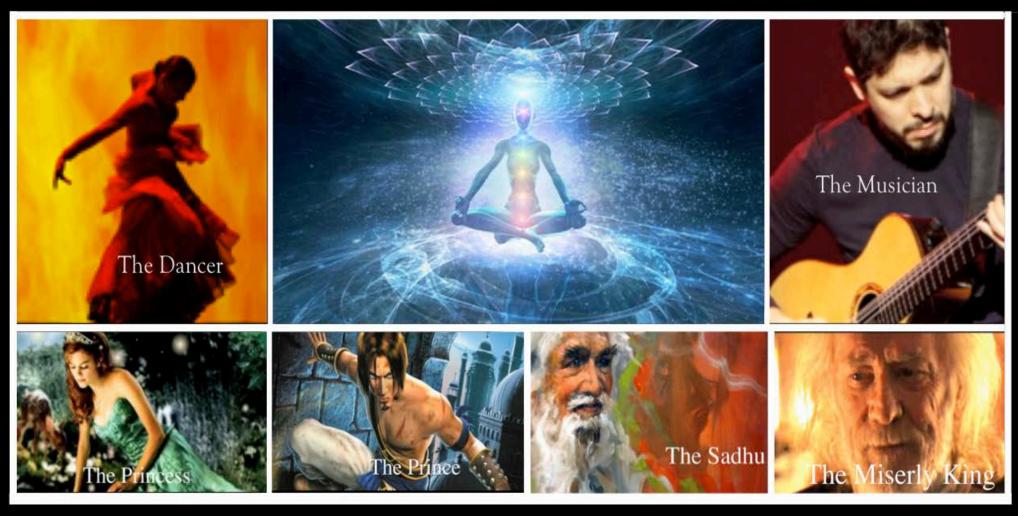

## The Characters

(Images used for indicative, creative purposes only.)

#### 

**Experience** the beautiful musical compositions and uplifting songs.

Be enchanted as a sublime, poignant story unfolds about the inner lives of a musician and dancer on there inner and outer journeys of awakening and enlightenment.

Follow their journey to different times and places, culminating with a performance in a majestic palace of a miserly King, Prince, Princess and Sage living in this distant Kingdom.

#### 

**Be inspired** by the remarkable performances of the Musician and Dancer invoking the cooperation and participation of the profound, inner intelligence within nature of the Devic and Angelic Kingdoms.